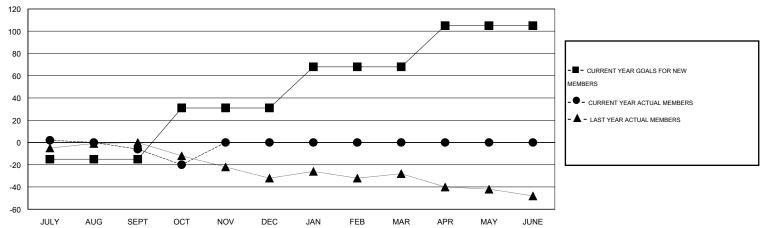

#### GOALS AND ACTUAL MEMBERS CUMULATIVE

| DROPPED CLUBS: 0  DROPPED MEMBERS |    | 11 CLUBS OF 33 ADDED 1 OR MORE NEW MEMBERS | GENDER DISTRIBUT  MALE  FEMALE | TION<br>497 (67.90%)<br>235 (32.10%) |     |
|-----------------------------------|----|--------------------------------------------|--------------------------------|--------------------------------------|-----|
| DECEASED                          | 2  | CLICK HERE FOR HEALTH                      | FAMILY UNIT MEMBERS            |                                      | 194 |
| CLUB CANCELLED 0                  |    | ASSESSMENT DATA                            | HEAD OF HOUSEHOLD              |                                      | 96  |
| OTHER                             | 43 |                                            | NEAD OF NOUSEHOLD              |                                      |     |
| TOTAL                             | 45 |                                            | NON-HEAD OF HOUSEHOLD          |                                      | 98  |